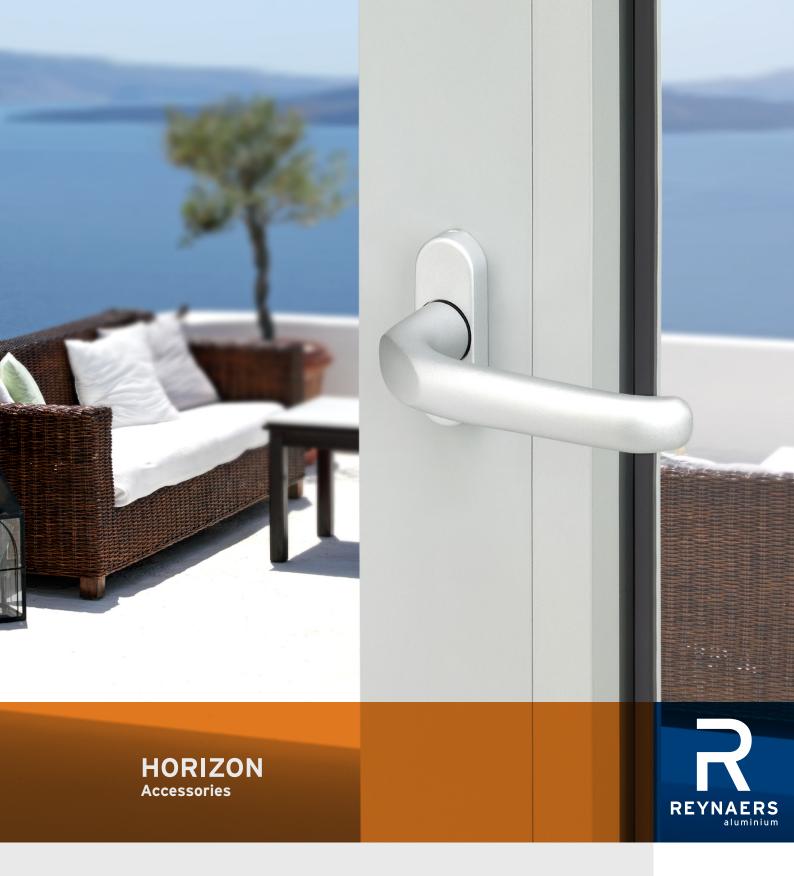

Horizon is a very modern handle in the Reynaers range. The sleek design makes it ideal in combination with any type of window or door. The handle is charaterized by the horizontal detail which gives it a very special effect. TOGETHER FOR BETTER