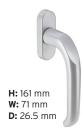

# **WINDOWS**

### handles with return spring

A handle with a short cover plate and long grip