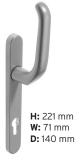

# **SLIDING DOORS\***

#### handles with return spring

A handle with a long cover plate and a long grip.