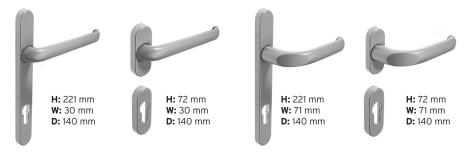

### **DOORS**

### handles with return spring

A handle with a long cover plate or a short cover with cylinder cover and a long grip. Ideal for roll down shutters. A handle with a long or short cover plate and a long grip. A cylinder cover is also available.